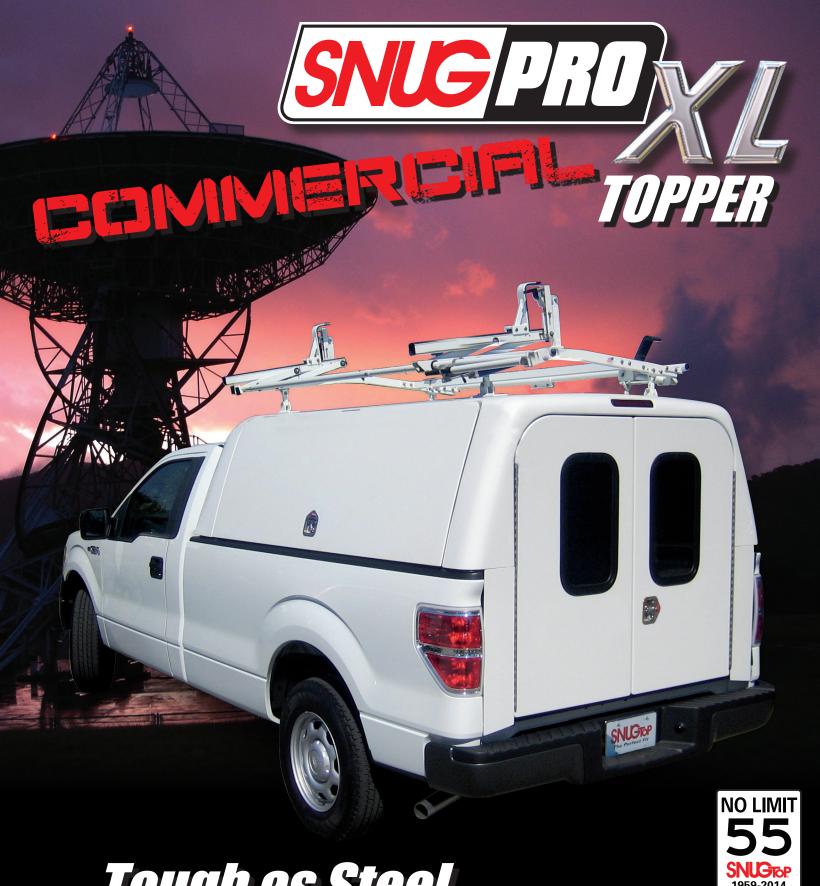

Tough as Steel... Half the Weight.

TOPPER

is built into the roof

pound capacity.

Support for dual ladder racks

construction featuring 500

The new SnugPro XL Commercial Topper by SNUGTOP is designed to maximize the use of work trucks. It features the strength of much heavier steel and aluminum toppers, but due to its weight saving fiberglass construction, the truck's maximum load carrying capability is left for hauling tools and equipment. Plus, the dramatically reduced weight of the SnugPro XL helps deliver improved fuel economy resulting in a smaller carbon footprint.

To provide maximum protection from the elements, the recessed doors fit perfectly and feature automotive grade seals.

> Three-point locking on rear doors for added security

Overall topper weight is approx. 300 lbs. (without shelving or other options)

AXALTA ChromaPremier paint to match color and gloss of vehicle at no extra charge

> Oversized side doors feature heavy-duty locks with SNUGTOP's exclusive three point locking system and stainless steel hardware.

Storage and shelving options are designed to adapt to your specific needs.

Interior release on rear doors

Interior hardware plated to withstand 120 hour salt spray test

> Full length heavy duty stainless steel hinges on rear doors

Automotive grade double seal

between topper and truck bed

Dimensions:

Height: 28" above bed rail

No-drill installation allows easy transfer to another vehicle.

Length: 101" Width: 73"

Side door opening: 79.5" wide

22" high

Rear door opening: 49" wide

44" hiah

Built by **SNUGTOP**, be leader in pickup lids and caps

See our web site at www.SNUGTOP.com for complete details. Call us direct at: (800) 768-4867 or (562) 432-5454 or email us at: info@SNUGTOP.com