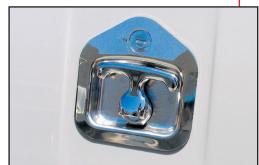

## The SnugPro Capsule Makes Good Business Sense!

Full-length heavy-duty stainless steel hinges for maximum durability and superior support

> Stainless steel door handles —feature 3-point locking for extra security

> > Door handles available with

codeable locks

Recessed doors with automotive grade seals provide maximum protection from the elements

Large T-handles for ease of operation in all weather conditions and when wearing gloves