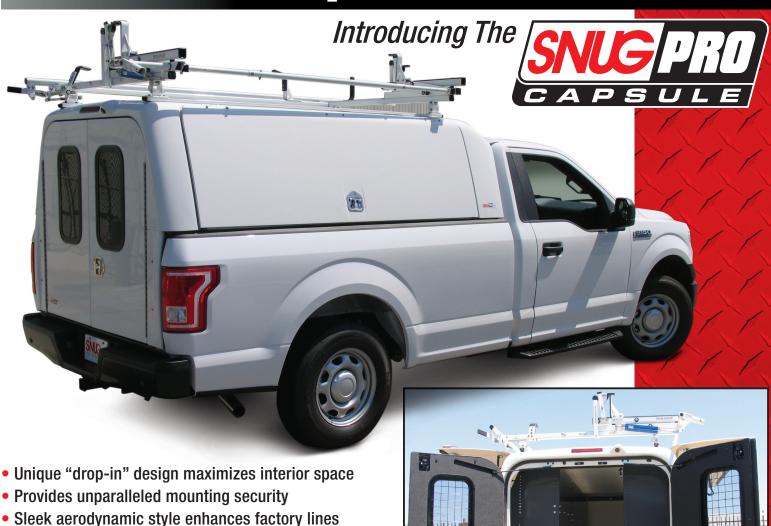

## **Snugtop Has Taken Capsule-Style Commercial Caps To The Next Level!**

- Sleek aerodynamic style enhances factory lines
- Specific for each make and model truck
- One-piece Advanced Structural Composite construction
- Lightest (475#) capsule in the industry —saves gas
- No-drill J-hook installation —easily transferred
- Available options for doors, shelving and ladder racks

## The SnugPro Capsule Makes Good Business Sense!

Full-length heavy-duty stainless steel hinges for maximum durability and superior support

> Stainless steel door handles —feature 3-point locking for extra security

> > Door handles available with

codeable locks

Recessed doors with automotive grade seals provide maximum protection from the elements

Large T-handles for ease of operation in all weather conditions and when wearing gloves