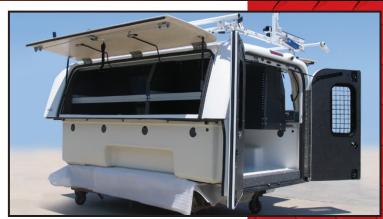

## The SnugPro Capsule Makes Good Business Sense!

Full-length heavy-duty stainless steel hinges for maximum durability and superior support

> Stainless steel door handles —feature 3-point locking for extra security

> > Door handles available with

codeable locks

Recessed doors with automotive grade seals provide maximum protection from the elements

Large T-handles for ease of operation in all weather conditions and when wearing gloves

The SnugPRO capsule fits snugly over the OEM wheel well and provides maximum interior room.

An LED rear brake light is standard, while a rear view camera is an available option.

See our web site at www.snugtopcommercial.com for complete details. Call us direct at: (800) 768-4867 or (562) 432-5454 or email us at: info@SNUGTOP.com