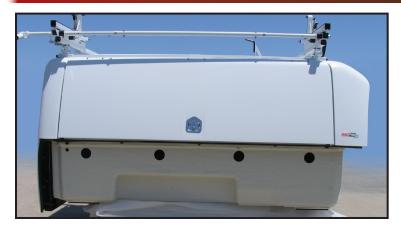

## **Snugtop Has Taken Capsule-Style Commercial Caps To The Next Level!**

- Sleek aerodynamic style enhances factory lines
- Specific for each make and model truck
- One-piece Advanced Structural Composite construction
- Lightest (475#) capsule in the industry —saves gas
- No-drill J-hook installation —easily transferred
- Available options for doors, shelving and ladder racks

The SnugPRO capsule fits snugly over the OEM wheel well and provides maximum interior room.

An LED rear brake light is standard, while a rear view camera is an available option.

See our web site at www.snugtopcommercial.com for complete details. Call us direct at: (800) 768-4867 or (562) 432-5454 or email us at: info@SNUGTOP.com