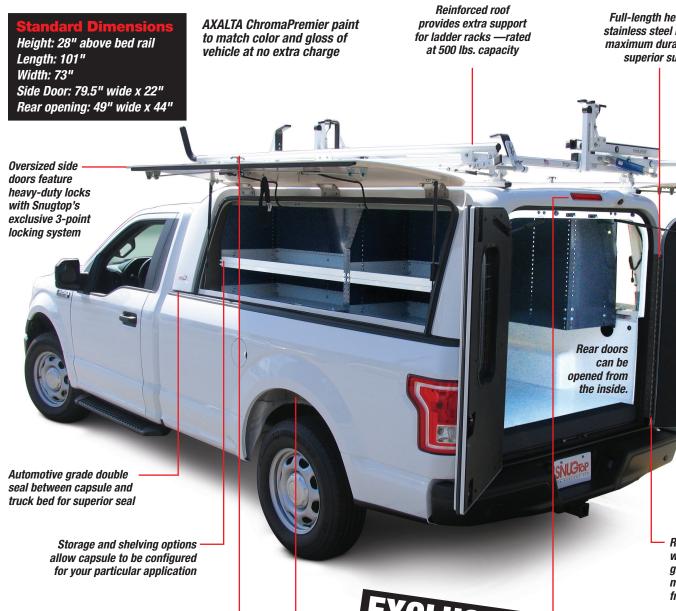

## The SnugPro Capsule Makes Good Business Sense!

Full-length heavy-duty stainless steel hinges for maximum durability and superior support

> Stainless steel door handles —feature 3-point locking for extra security

> > Door handles available with

codeable locks

Recessed doors with automotive grade seals provide maximum protection from the elements

Large T-handles for ease of operation in all weather conditions and when wearing gloves

The SnugPRO capsule fits snugly over the OEM wheel well and provides maximum interior room.

An LED rear brake light is standard, while a rear view camera is an available option.

See our web site at www.snugtopcommercial.com for complete details. Call us direct at: (800) 768-4867 or (562) 432-5454 or email us at: info@SNUGTOP.com